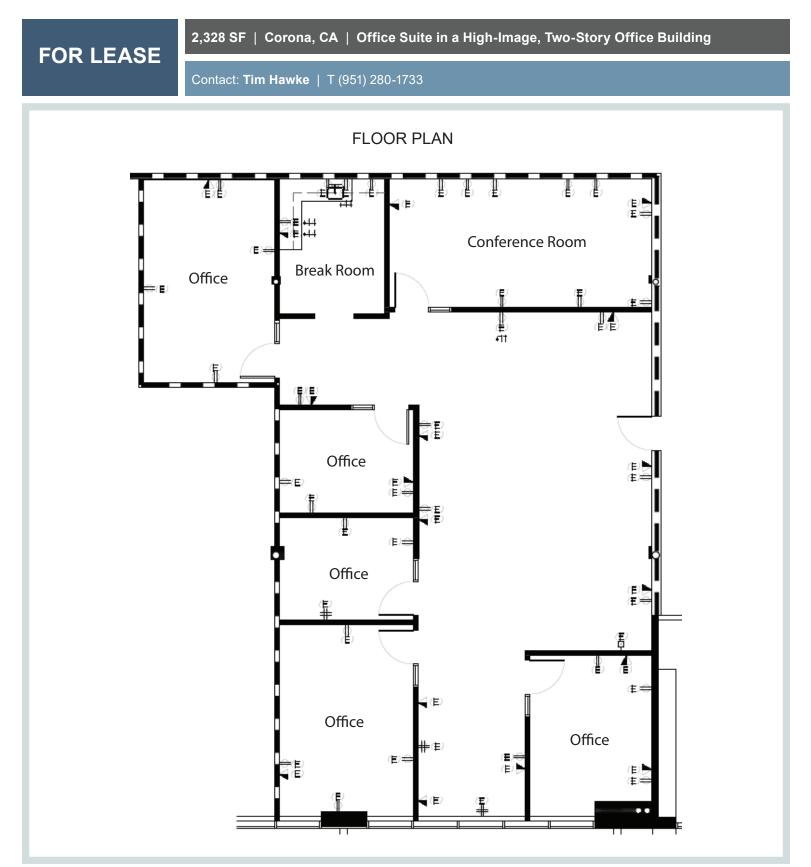

# FOR LEASE

2,328 SF | Corona, CA | Office Suite in a High-Image, Two-Story Office Building

Presented by Strata Realty, Inc. | www.stratarealty.com | T (951) 280-1733 | F (951) 280-1739

## Contact:

Timothy Hawke, SIOR (951) 280-1733 | thawke@stratarealty.com