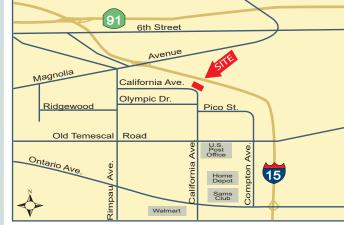

# FOR LEASE

2,328 SF | Corona, CA | Office Suite in a High-Image, Two-Story Office Building

Presented by Strata Realty, Inc. | www.stratarealty.com | T (951) 280-1733 | F (951) 280-1739



# 2,328 SF OFFICE SUITE IN HIGH-IMAGE BUILDING

## Location

1181 California Avenue, Suite 270 Corona, CA 92881

## Features

- Concrete tilt-up office building
- Roof mounted solar panels
- · Fiber ready
- Abundant window lines throughout
- Beautiful entrance/lobby with built-in reception desk
- Freeway fronting signage available
- Desirable south Corona location
- Great access to 91 and I-15 freeways



## Contact:

Timothy Hawke, SIOR (951) 280-1733 | thawke@stratarealty.com

#### Strata Realty, Inc. | 2433 Pomona Road, Corona , CA 92878 | www.stratarealty.com

The information contained herein was obtained from third parties, and it has not been independently verified by the real estate brokers. Buyers/tenants should have the experts of their choice inspect the property and verify all information. Real estate brokers are not qualified to act as or select experts to legal, tax, environment, building construction, soil-drainage or other such matters. Copyright © 2009 Strata Realty. All rights reserved

### DRE Information

Timothy Hawke's license number is 01403432





#### Strata Realty, Inc. | 2433 Pomona Road, Corona , CA 92878 | www.stratarealty.com

The information contained herein