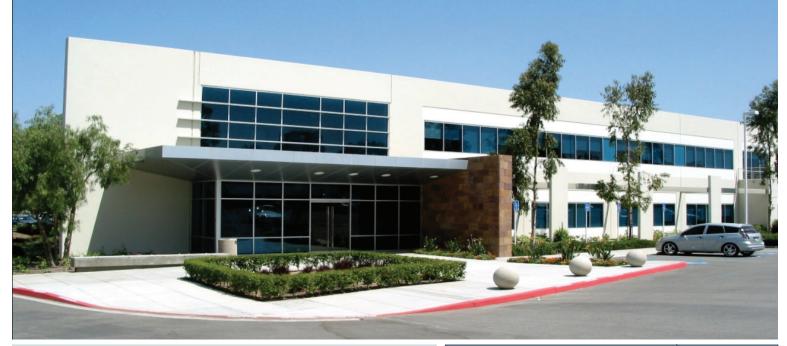

# FOR LEASE

2,328 SF | Corona, CA | Office Suite in a High-Image, Two-Story Office Building

Presented by Strata Realty, Inc. | www.stratarealty.com | T (951) 280-1733 | F (951) 280-1739

# 2,328 SF OFFICE SUITE IN HIGH-IMAGE BUILDING

## Features

- Concrete tilt-up office building
- Roof mounted solar panels
- · Fiber ready
- Abundant window lines throughout
- Beautiful entrance/lobby with built-in reception desk
- Freeway fronting signage available
- Desirable south Corona location
- Great access to 91 and I-15 freeways